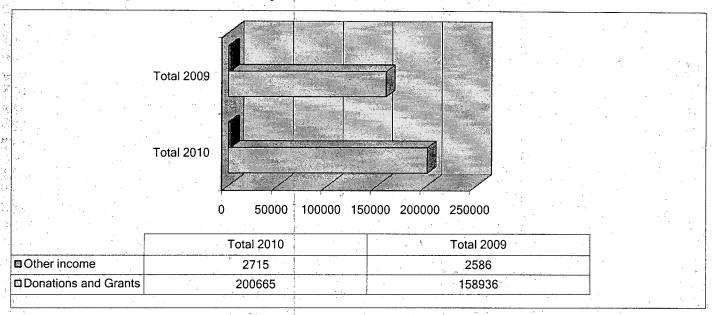

Diagram 1: Income for the years ended 31/3/10 and 31/3/09

Diagram 2: Expenditure for the years ended 31/3/10 and 31/3/09