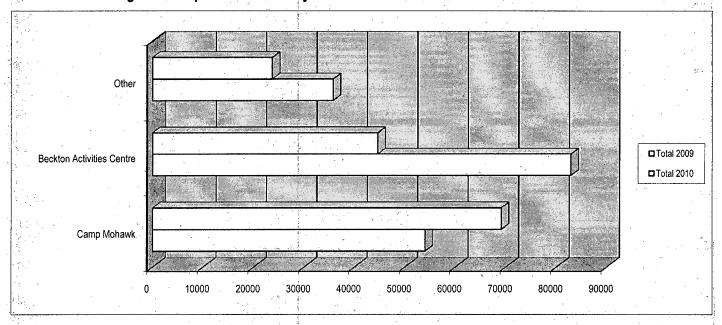

Diagram 1: Income for the years ended 31/3/10 and 31/3/09

Diagram 2: Expenditure for the years ended 31/3/10 and 31/3/09